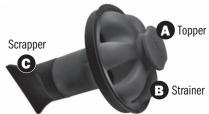

## Disposal Genie ${\mathbb Z}$

- . Product works with the majority of home disposals.
- When placing product into disposal opening, ensure that it is fully seated at the bottom.

**OPEN** 

Turn Strainer (B) counterclockwise for drainage

**SCRAPES** food off plates and other food containers

**CLOSE** 

Turn Strainer (B) clockwise to stop drainage

**STOPS** utensils and other objects from falling in disposal

**NOTICE:** Food grade silicone oil has been applied to product.